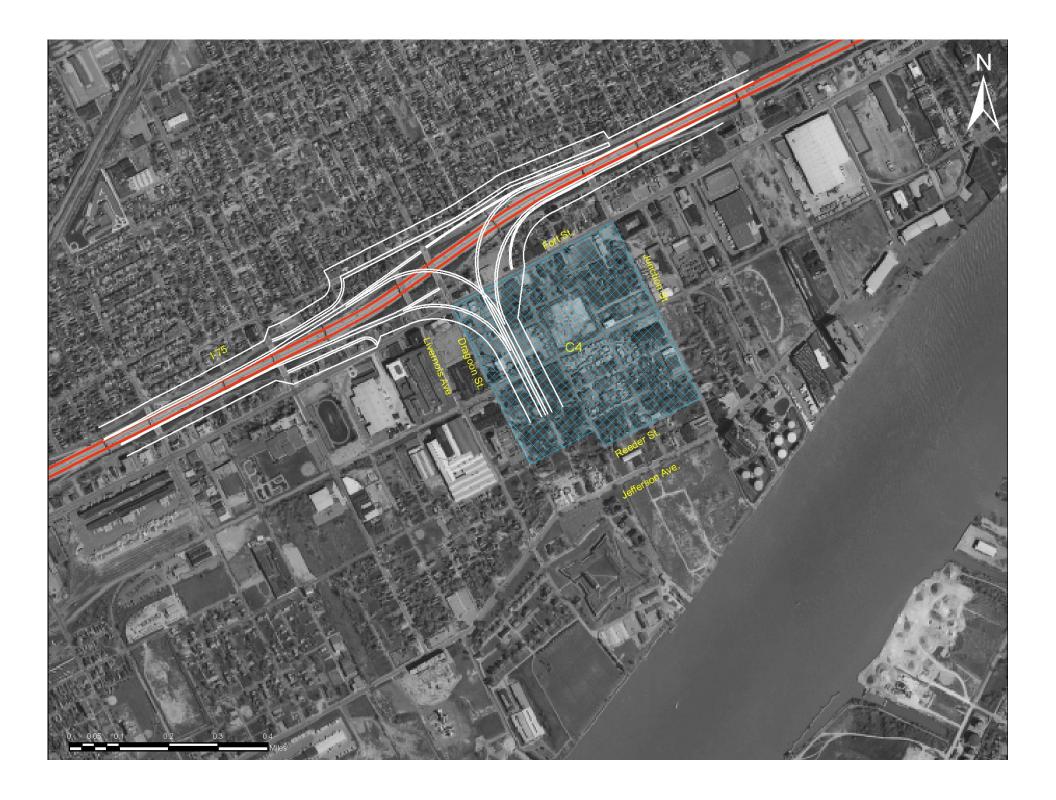

## C4 Delray East

(3) Valcant Land

NORTH

INDUSTRIAL

DELRAY

WEST

DELRAY

EAST

## DELRAY EAST C4 - POTENTIAL PLAZA SITE

DETROIT RIVER INTERNATIONAL CROSSING

Location: South of Plat Way Road, West of Junction Street, East of Livernois Avenue, North of West Jeffer-son Avenue, City of Detroit

Plaza Size: Approximately 83.76 acres

This are a contains a limited number of single family de-This areas contents a limited number of single hardy de-lacted houses on small residential bids. The site con-bains several standards baildings and outdoor storage areas. There are several small vocant residential los scattered throughout this areas. Cubborr storage along with vacant buildings and lead border his also on the information of the potential place at least on the household of the potential place at le.