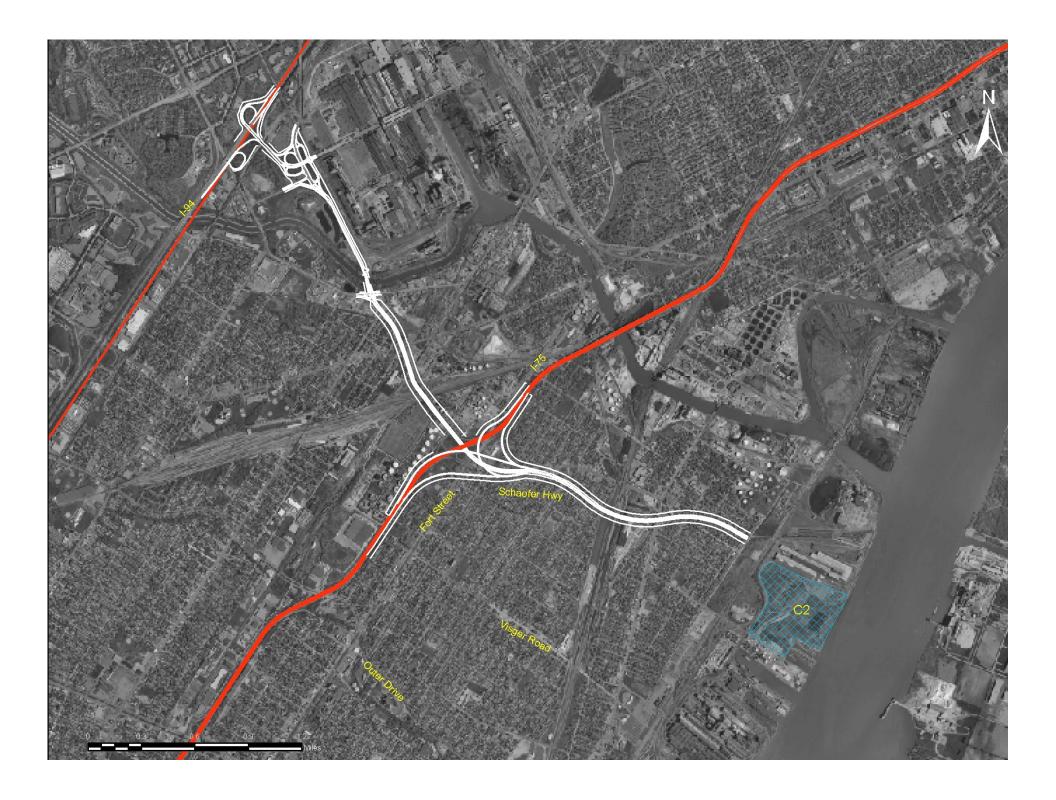

## C2 Schaefer: I-94 South to Plaza

## US STEEL NORTH

C2 - POTENTIAL PLAZA SITE

DETROIT RIVER INTERNATIONAL CROSSING

Location: East side of Marton Avenue; City of Ecorse

Plaza Size: Approximately 110 acres

This site is part of the existing and operating US Steel complex and is immediately north of the plant complex. Its east property line fronts on the Detroit River. The as was properly in the order of a bandoned in-dustrial buildings. However, a portion of the site that force on the river contains a marina and several best stips. The west side of the site is bordened by rail and undeveloped land. To the north of the site is a park and