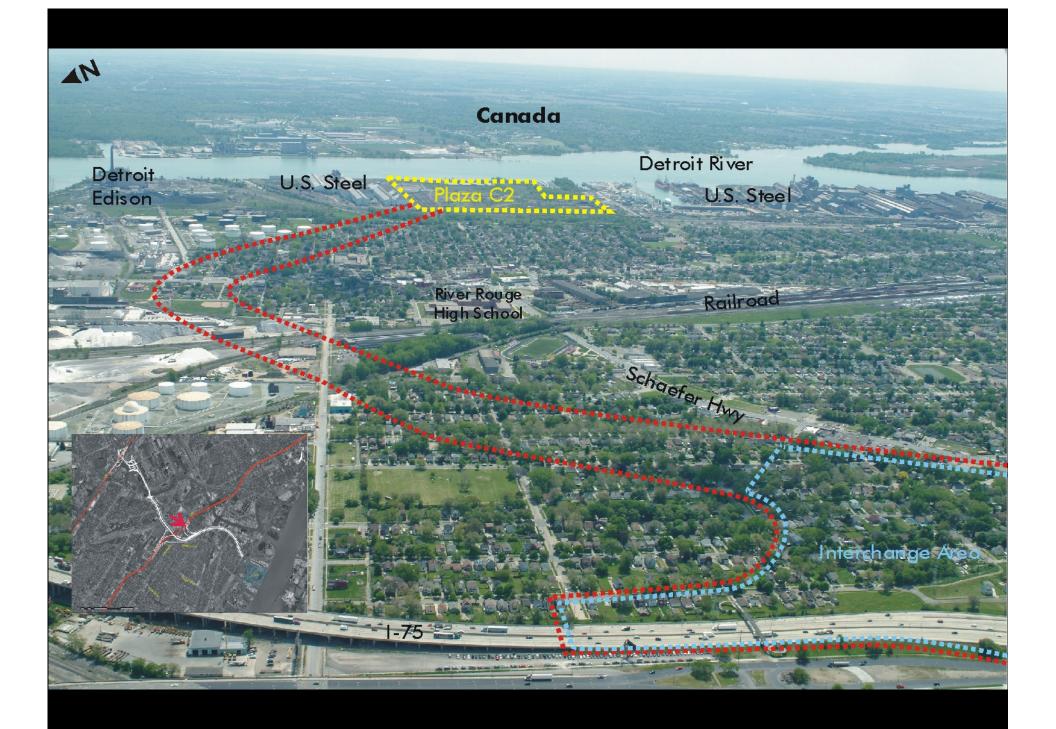

e is a park and





| LEGEN | ND .               |      |                  |
|-------|--------------------|------|------------------|
| В     | Ganic              | P    | Parks            |
| FA    | Federal            | SEN  | Senior Services  |
| L     | Laundromet         | AA   | Avoidance Area   |
| M     | Museum             | СТУН | CityHall         |
| PW    | Places of Worship  | HMLS | Homeless Shelter |
| SHOP  | Shopping           | MED  | Medical Fadily   |
| TPP   | Third Party Places | PS   | Police Station   |
| CEM   | Centery            | 8C   | School           |
| FS    | Fire Stations      | OA   | OpportunityArea  |
| LIB   | Library            |      |                  |

THE CORRADINO GROUP





PARK



INDUSTRIAL







## C2 Schaefer: I-94 North to Plaza











# 1 Pailroad tracks







(4) industrial site



(5) Vacant industrial building





## (7) Piverfront industrial site



INDUSTRIAL

## ®Detroit Edison

UTILITY





NORTH

DETROIT RIVER

PARK

## US STEEL NORTH

C2 - POTENTIAL PLAZA SITE

DETROIT RIVER INTERNATIONAL CROSSING

Location: East side of Marton Avenue; City of Ecorse

Plaza Size: Approximately 110 acres

This site is part of the existing and operating US Steel complex and is immediately north of the plant complex. Its east property line fronts on the Detroit River. The as was properly in the order of a bandoned in-dustrial buildings. However, a portion of the site that force on the river contains a marina and several best stips. The west side of the site is bordened by rail and undeveloped land. To the north of the site i