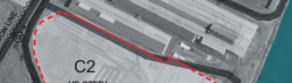

## US STEEL NORTH

C2 - POTENTIAL PLAZA SITE

DETROIT RIVER INTERNATIONAL CROSSING

Location: East side of Marton Avenue; City of Ecorse

Plaza Size: Approximately 110 acres

This site is part of the existing and operating US Steel complex and is immediately north of the plant complex. Its east property line fronts on the Detroit River. The as was properly in the order of a bandoned in-dustrial buildings. However, a portion of the site that force on the river contains a marina and several best stips. The west side of the site is bordened by rail and undeveloped land. To the north of the site is a park and