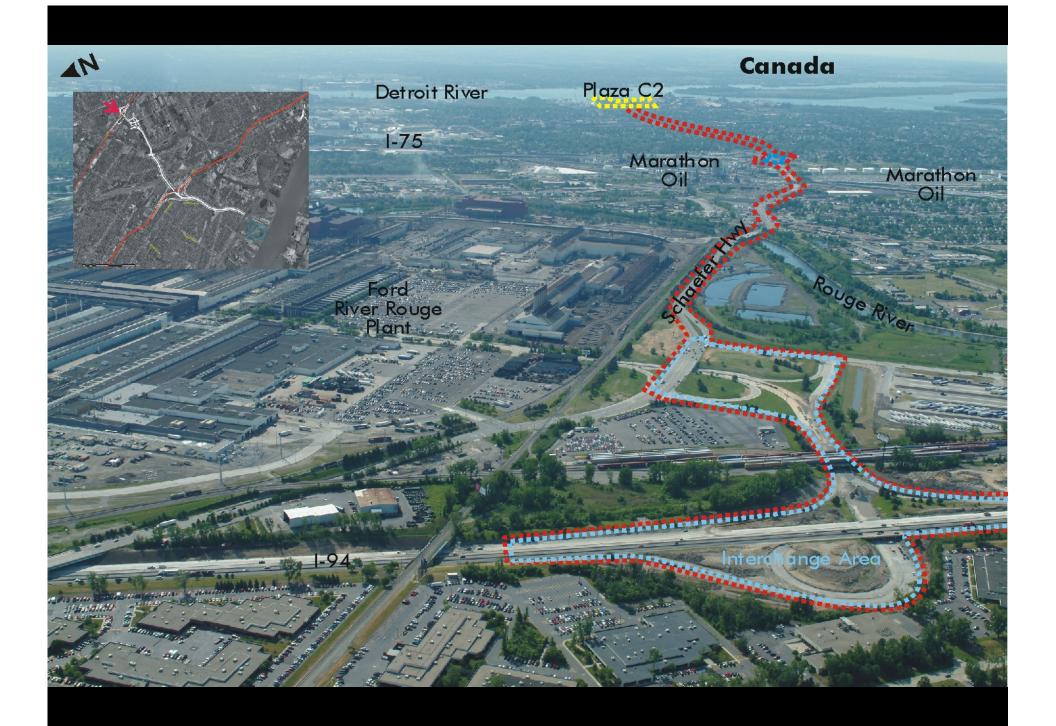

## C2 Schaefer: I-94 South to Plaza

## US STEEL NORTH

C2 - POTENTIAL PLAZA SITE

DETROIT RIVER INTERNATIONAL CROSSING

Location: East side of Marton Avenue; City of Ecorse

Plaza Size: Approximately 110 acres

This site is part of the existing and operating US Steel complex and is immediately north of the plant complex. Its east property line fronts on the Detroit River. The as was properly in the order of a bandoned in-dustrial buildings. However, a portion of the site that force on the river contains a marina and several best stips. The west side of the site is bordened by rail and undeveloped land. To the north of the site is a park and