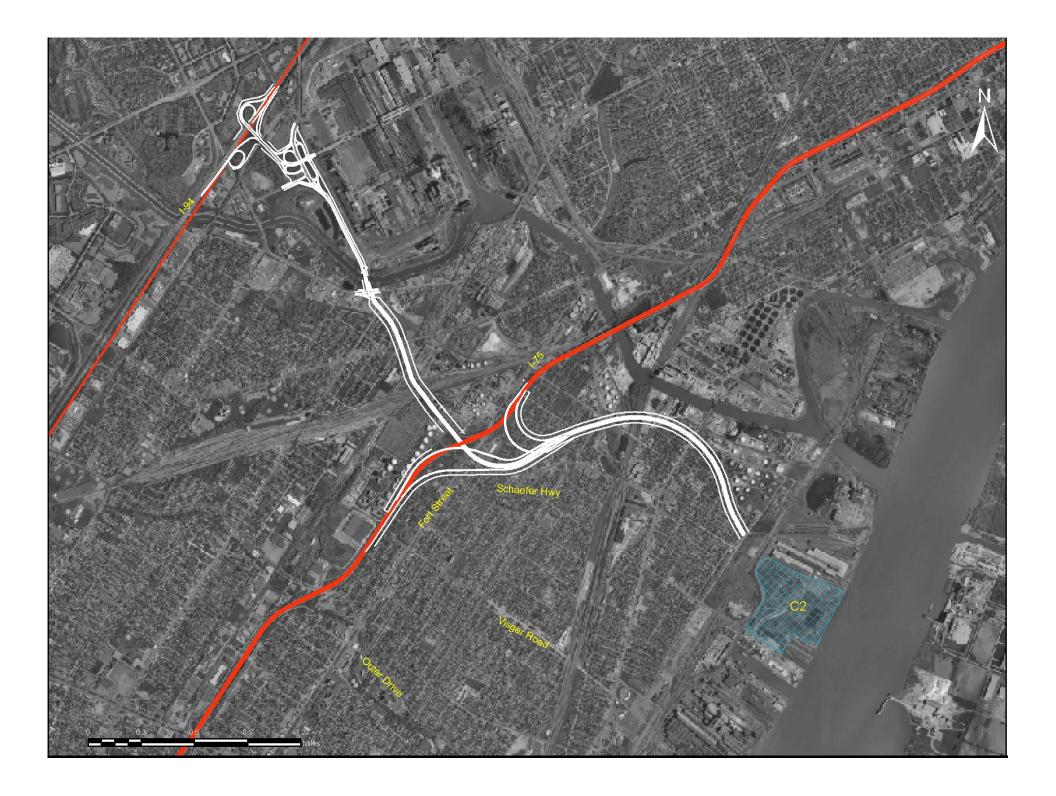

he site is a park and





| LEGEN | ND .               |      |                  |
|-------|--------------------|------|------------------|
| В     | Ganic              | P    | Parks            |
| FA    | Federal            | SEN  | Senior Services  |
| L     | Laundromet         | AA   | Avoidance Area   |
| M     | Museum             | СТУН | CityHall         |
| PW    | Places of Worship  | HMLS | Homeless Shelter |
| SHOP  | Shopping           | MED  | Medical Fadily   |
| TPP   | Third Party Places | PS   | Police Station   |
| CEM   | Centery            | 8C   | School           |
| FS    | Fire Stations      | OA   | OpportunityArea  |
| LIB   | Library            |      |                  |

THE CORRADINO GROUP





PARK



INDUSTRIAL







## C2 Schaefer: I-94 North to Plaza











# 1 Pailroad tracks







(4) industrial site



(5) Vacant industrial building





## (7) Piverfront industrial site



INDUSTRIAL

## ®Detroit Edison

UTILITY





NORTH

DETROIT RIVER

PARK

## US STEEL NORTH

C2 - POTENTIAL PLAZA SITE

DETROIT RIVER INTERNATIONAL CROSSING

Location: East side of Marton Avenue; City of Ecorse

Plaza Size: Approximately 110 acres

This site is part of the existing and operating US Steel complex and is immediately north of the plant complex. Its east property line fronts on the Detroit River. The as was properly in the order of a bandoned in-dustrial buildings. However, a portion of the site that force on the river contains a marina and several best stips. The west side of the site is bordened by rail and undeveloped land. To the north of the