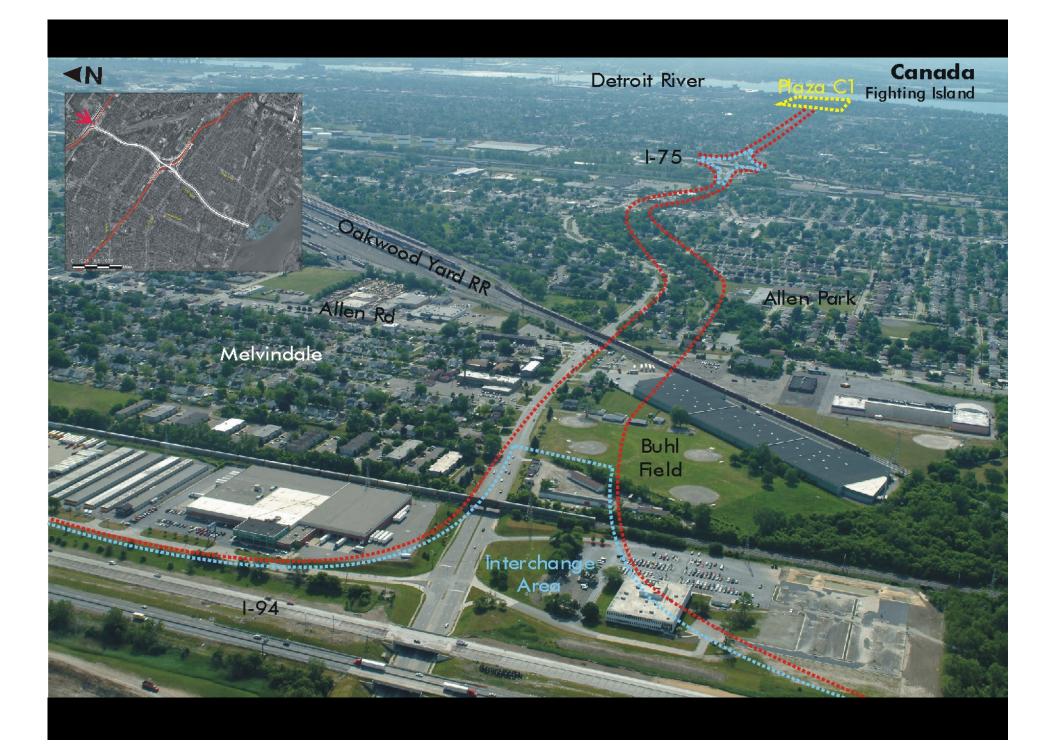

## C1 Outer: I-94 to Plaza

(3) Church on Jefferson Avenue

(4) industrial area

(5) industrial area

(B)Mining site

SCHOOL

(7) Industrial site

## (8) Railroad tracks

C1 US STEEL

SOUTH

INDUSTRIAL

NORTH

DETROIT RIVER

## US STEEL SOUTH C1- POTENTIAL PLAZA SITE

DETROIT RIVER INTERNATIONAL CROSSING

Location: East side of Jefferson Avenue, City of Ecors e

Plaza Size: Approximately 112 acres

This site is part of the existing and operating U.S.Steel This are is part of the visuality aim operating US Sent compiles. Bis each property the fronts on the Ostmic River. The subject sits is active in what appears to be a mineral extraction operation relating to the production facility immediately to the vest of the site is a series of active and times and to the south of the site is an area of primarily undeveloped land.