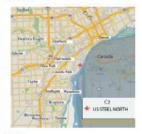

## US STEEL SOUTH C1- POTENTIAL PLAZA SITE

DETROIT RIVER INTERNATIONAL CROSSING

Location: East side of Jefferson Avenue, City of Ecors e

Plaza Size: Approximately 112 acres

This site is part of the existing and operating U.S.Steel This are is part of the visuality aim operating US Sent compiles. Bis each property the fronts on the Ostmic River. The subject sits is active in what appears to be a mineral extraction operation relating to the production facility immediately to the vest of the site is a series of active and times and to the south of the site is an area of primarily undeveloped land.