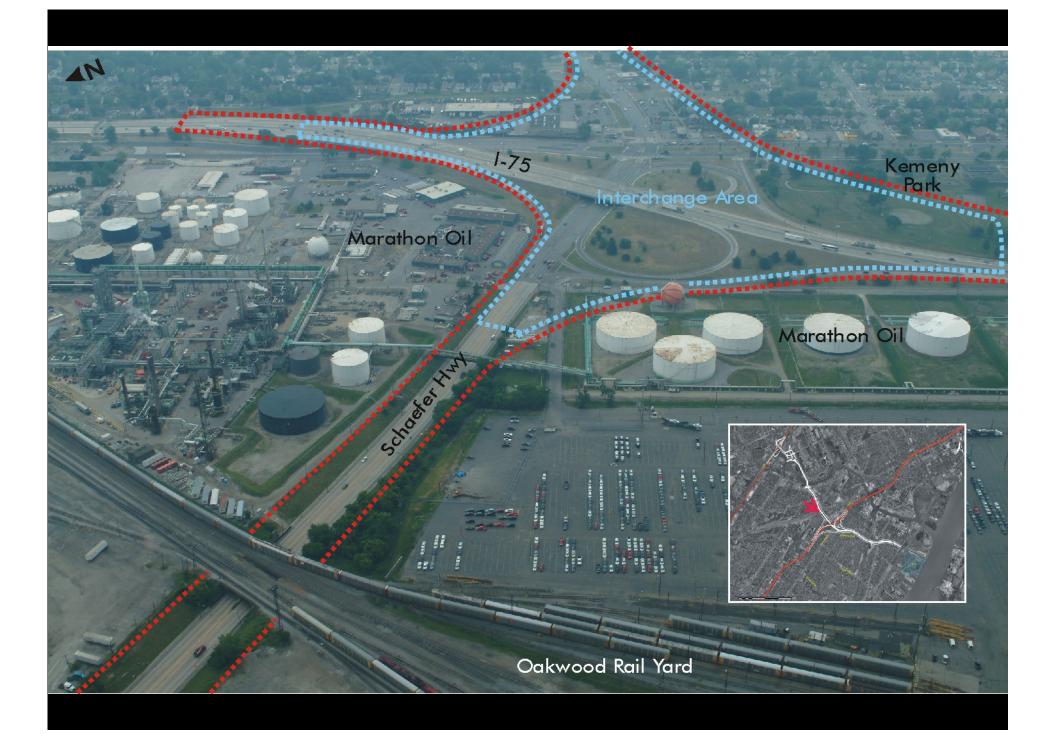

times and to the south of the site is an area of primarily undeveloped land.





| LEGE | :ND                |      |                  |
|------|--------------------|------|------------------|
| В    | Gante              | P    | Parks            |
| FA   | Federal            | SEN  | Senior Services  |
| L    | Laundromet         | AA   | Avoidance Area   |
| M    | Museum             | СТИН | CityHall         |
| PW   | Places of Worship  | HMLS | Homeless Shelter |
| SHOP | Shopping           | MED  | Medical Fadily   |
| TPP  | Third Party Places | PS   | Police Station   |
| CEM  | Cemetery           | 80   | School           |
| FS   | Fire Stations      | OA   | OpportunityArea  |
| LB   | Library            |      | 0.000            |





## C2 Schaefer: I-94 South to Plaza











# 1 Pailroad tracks







(4) industrial site



(5) Vacant industrial building





## (7) Piverfront industrial site



INDUSTRIAL

## ®Detroit Edison

UTILITY





NORTH

DETROIT RIVER

PARK

## US STEEL NORTH

C2 - POTENTIAL PLAZA SITE

DETROIT RIVER INTERNATIONAL CROSSING

Location: East side of Marton Avenue; City of Ecorse

Plaza Size: Approximately 110 acres

This site is part of the existing and operating US Steel complex and is immediately north of the plant complex. Its east property line fronts on the Detroit River. The as was properly in the order of a bandoned in-dustrial buildings. However, a portion of the site that force on the river contains a marina and several best stips. The west side of the site is bordened by rail and undeveloped land. To the north of the site