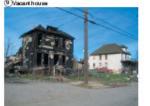

Plaza Size: Approximately 83.76 acres

This are a contains a limited number of single family de-This areas contents a limited number of single hardy de-lacted houses on small residential bids. The site con-bains several standards baildings and outdoor storage areas. There are several small vocant residential los scattered throughout this areas. Cubborr storage along with vacant buildings and lead border his also on the information of the potential place at least on the household of the potential place at le.