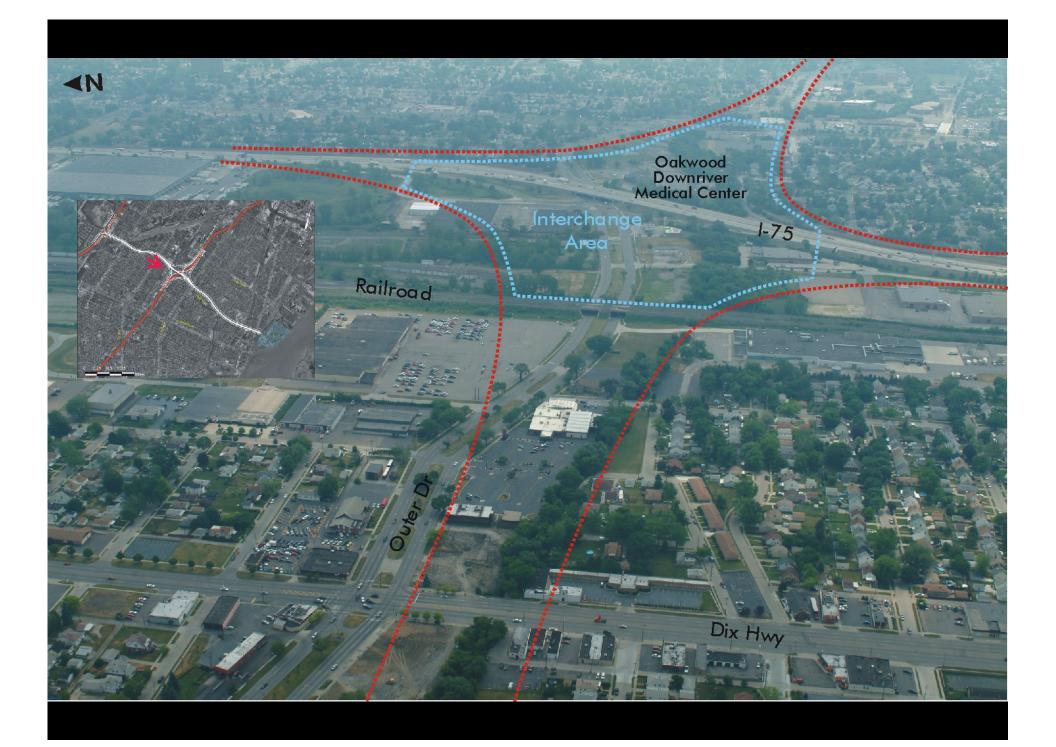

## C1 Outer: I-94 to Plaza

(3) Church on Jefferson Avenue

(4) industrial area

(5) industrial area

(B)Mining site

SCHOOL

(7) Industrial site

## (8) Railroad tracks

C1 US STEEL

SOUTH

INDUSTRIAL

NORTH

DETROIT RIVER

## US STEEL SOUTH C1- POTENTIAL PLAZA SITE

DETROIT RIVER INTERNATIONAL CROSSING

Location: East side of Jefferson Avenue, City of Ecors e

Plaza Size: Approximately 112 acres

This site is part of the existing and operating U.S.Steel This are is part of the visuality aim operating US Sent compiles. Bis each property the fronts on the Ostmic River. The subject sits is active in what appears to be a mineral extraction operation relating to the production facility immediately to the vest of the site is a series of active and times and to the south of the site is an area of primarily undeveloped land.