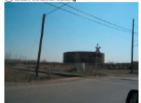

## C1 Southfield: I-94 to Plaza

(3) Church on Jefferson Avenue

(4) industrial area

(5) industrial area

(B)Mining site

SCHOOL

(7) Industrial site

## (8) Railroad tracks

C1 US STEEL

SOUTH

INDUSTRIAL

NORTH

DETROIT RIVER

## US STEEL SOUTH C1- POTENTIAL PLAZA SITE

DETROIT RIVER INTERNATIONAL CROSSING

Location: East side of Jefferson Avenue, City of Ecors e

Plaza Size: Approximately 112 acres

This site is part of the existing and operating U.S.Steel This are is part of the visuality aim operating US Sent compiles. Bis each property the fronts on the Ostmic River. The subject sits is active in what appears to be a mineral extraction operation relating to the production facility immediately to the vest of the site is a series of active and times and to the south of the site is an area of primarily undeveloped land.