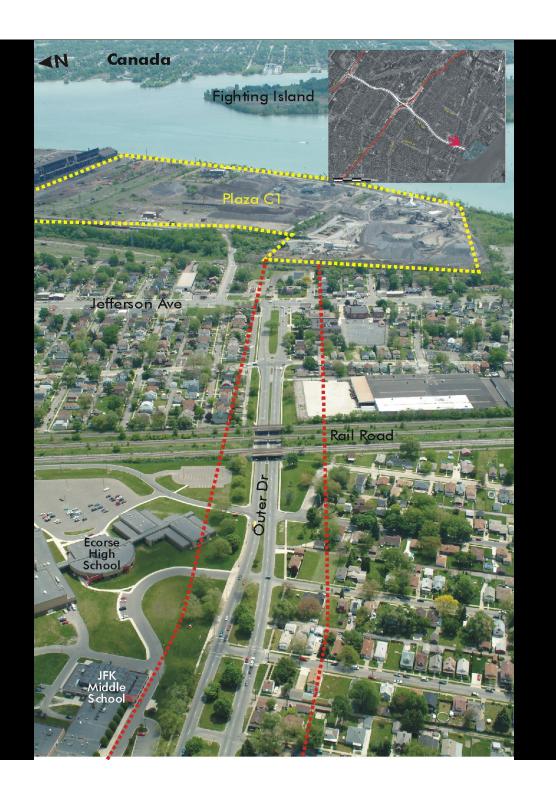

## C1 Southfield: I-94 to Plaza

(3) Church on Jefferson Avenue

(4) industrial area

(5) industrial area

(B)Mining site

SCHOOL

(7) Industrial site

## (8) Railroad tracks

C1 US STEEL

SOUTH

INDUSTRIAL

NORTH

DETROIT RIVER

## US STEEL SOUTH C1- POTENTIAL PLAZA SITE

DETROIT RIVER INTERNATIONAL CROSSING

Location: East side of Jefferson Avenue, City of Ecors e

Plaza Size: Approximately 112 acres

This site is part of the existing and operating U.S.Steel This are is part of the visuality aim operating US Sent compiles. Bis each property the fronts on the Ostmic River. The subject sits is active in what appears to be a mineral extraction operation relating to the production facility immediately to the vest of the site is a series of active and times and to the south of the site is an area of primarily undeveloped land.