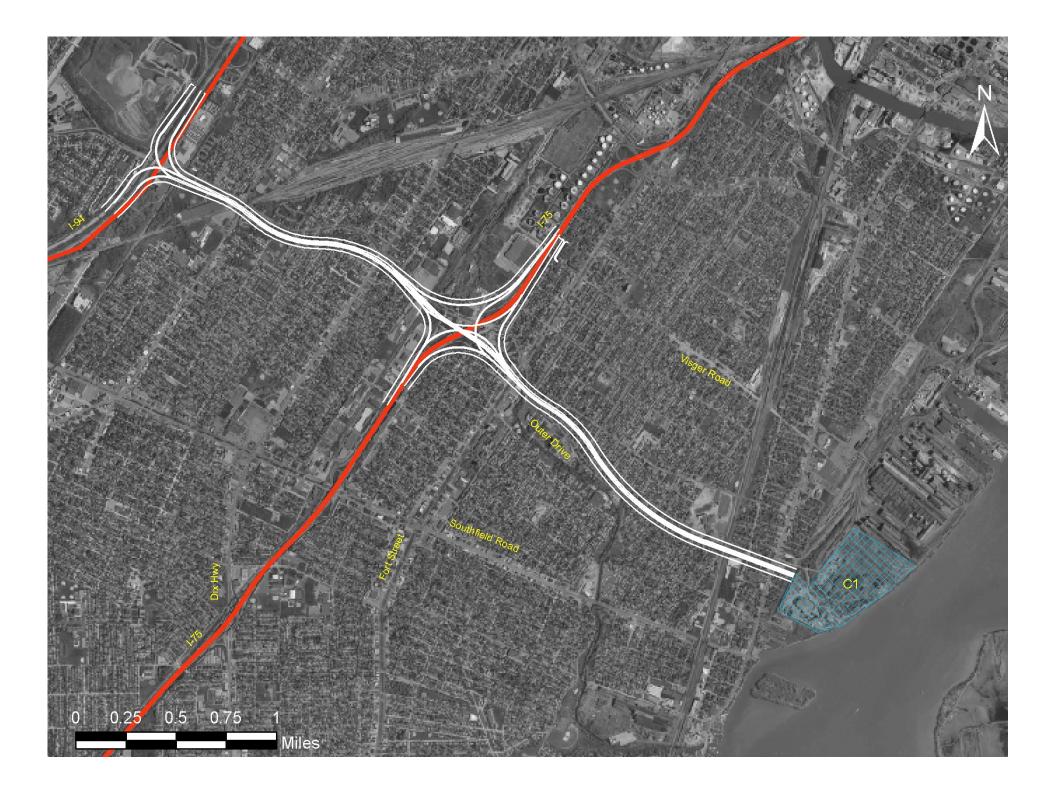

## C1 Southfield: I-94 to Plaza

(3) Church on Jefferson Avenue

(4) industrial area

(5) industrial area

(B)Mining site

SCHOOL

(7) Industrial site

## (8) Railroad tracks

C1 US STEEL

SOUTH

INDUSTRIAL

NORTH

DETROIT RIVER

## US STEEL SOUTH C1- POTENTIAL PLAZA SITE

DETROIT RIVER INTERNATIONAL CROSSING

Location: East side of Jefferson Avenue, City of Ecors e

Plaza Size: Approximately 112 acres

This site is part of the existing and operating U.S.Steel This are is part of the visuality aim operating US Sent compiles. Bis each property the fronts on the Ostmic River. The subject sits is active in what appears to be a mineral extraction operation relating to the production facility immediately to the vest of the site is a series of active and times and to the south of the site is an area of primarily undeveloped land.