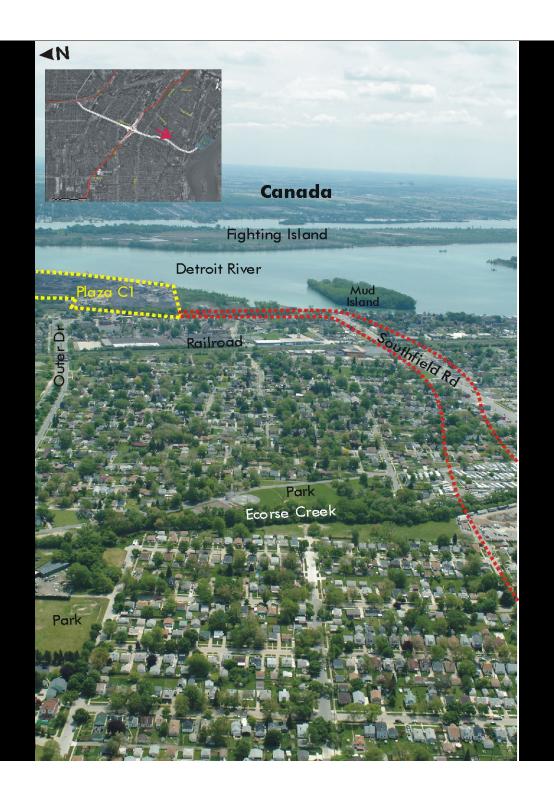

## C1 Southfield: I-94 to Plaza

(3) Church on Jefferson Avenue

(4) industrial area

(5) industrial area

(B)Mining site

SCHOOL

(7) Industrial site

## (8) Railroad tracks

C1 US STEEL

SOUTH

INDUSTRIAL

NORTH

DETROIT RIVER

## US STEEL SOUTH C1- POTENTIAL PLAZA SITE

DETROIT RIVER INTERNATIONAL CROSSING

Location: East side of Jefferson Avenue, City of Ecors e

Plaza Size: Approximately 112 acres

This site is part of the existing and operating U.S.Steel This are is part of the visuality aim operating US Sent compiles. Bis each property the fronts on the Ostmic River. The subject sits is active in what appears to be a mineral extraction operation relating to the production facility immediately to the vest of the site is a series of active and times and to the south of the site is an area of primarily undeveloped land.