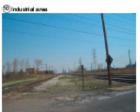

## C1 Southfield: I-94 to Plaza

(3) Church on Jefferson Avenue

(4) industrial area

(5) industrial area

(B)Mining site

SCHOOL

(7) Industrial site

## US STEEL SOUTH C1- POTENTIAL PLAZA SITE

DETROIT RIVER INTERNATIONAL CROSSING

Location: East side of Jefferson Avenue, City of Ecors e

Plaza Size: Approximately 112 acres

This site is part of the existing and operating U.S.Steel This are is part of the visuality aim operating US Sent compiles. Bis each property the fronts on the Ostmic River. The subject sits is active in what appears to be a mineral extraction operation relating to the production facility immediately to the vest of the site is a series of active and times and to the south of the site is an area of primarily undeveloped land.