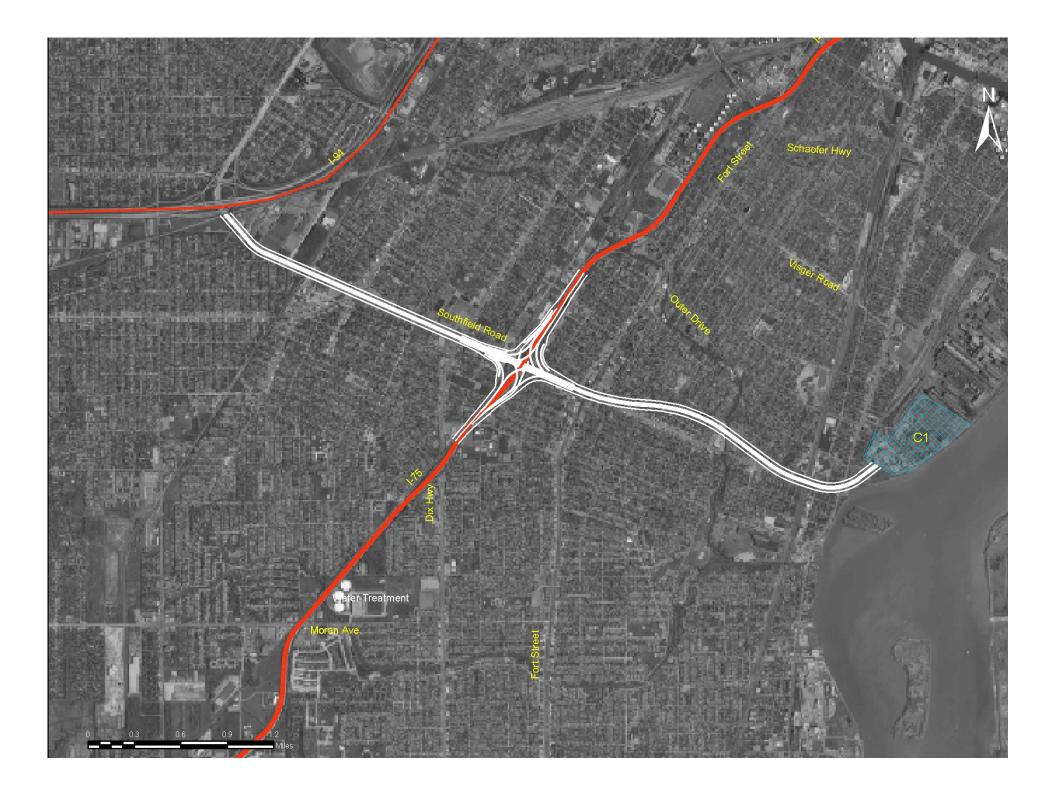

## C1 Southfield: I-94 to Plaza

(3) Church on Jefferson Avenue

(4) industrial area

(5) industrial area

(B)Mining site

SCHOOL

(7) Industrial site

## (8) Railroad tracks

C1 US STEEL

SOUTH

INDUSTRIAL

NORTH

DETROIT RIVER

## US STEEL SOUTH C1- POTENTIAL PLAZA SITE

DETROIT RIVER INTERNATIONAL CROSSING

Location: East side of Jefferson Avenue, City of Ecors e

Plaza Size: Approximately 112 acres

This site is part of the existing and operating U.S.Steel This are is part of the visuality aim operating US Sent compiles. Bis each property the fronts on the Ostmic River. The subject sits is active in what appears to be a mineral extraction operation relating to the production facility immediately to the vest of the site is a series of active and times and to the south of the site is an area of primarily undeveloped land.