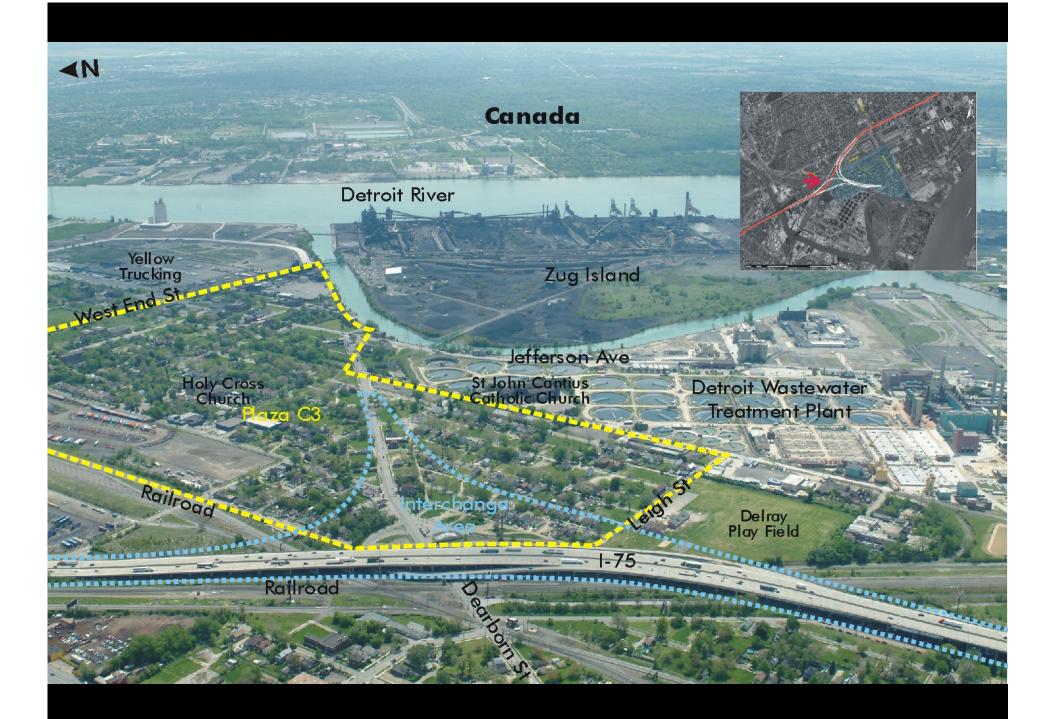

## DELRAY WEST C3 - POTENTIAL PLAZA SITE

DETROIT RIVER INTERNATIONAL CROSSING

Location: South of Rail Way Road, West of West End Street, East of Dearborn Street, City of Detroit

Plaza Size: Approximately 206.31 acres

This area contains primarily single family detached houses on small residential total. There are vacant residential total transparent between the houses. This area also is comprised of missel uses consisting of small neighborhood commer did business. There are also several phaces of worship in the ories. There is an active rail line that forms the northern edge of the potential site.