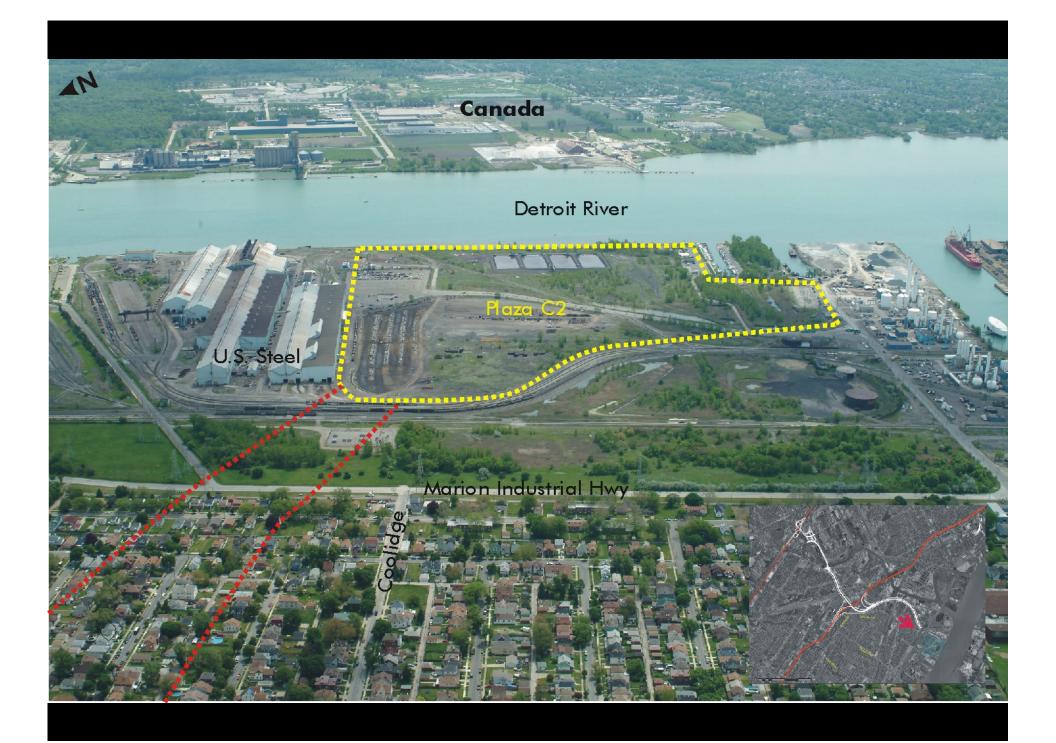

## US STEEL NORTH

C2 - POTENTIAL PLAZA SITE

DETROIT RIVER INTERNATIONAL CROSSING

Location: East side of Marton Avenue; City of Ecorse

Plaza Size: Approximately 110 acres

This site is part of the existing and operating US Steel complex and is immediately north of the plant complex. Its east property line fronts on the Detroit River. The as was properly in the order of a bandoned in-dustrial buildings. However, a portion of the site that force on the river contains a marina and several best stips. The west side of the site is bordened by rail and undeveloped land. To the north of the site is a park and