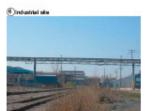

## C1 Southfield: I-94 to Plaza

(3) Church on Jefferson Avenue

(4) industrial area

(5) industrial area

(B)Mining site

SCHOOL

(7) Industrial site

## (8) Railroad tracks

C1 US STEEL

SOUTH

INDUSTRIAL

NORTH

DETROIT RIVER

## US STEEL SOUTH C1- POTENTIAL PLAZA SITE

DETROIT RIVER INTERNATIONAL CROSSING

Location: East side of Jefferson Avenue, City of Ecors e

Plaza Size: Approximately 112 acres

This site is part of the existing and operating U.S.Steel This are is part of the visuality aim operating US Sent compiles. Bis each property the fronts on the Ostmic River. The subject sits is active in what appears to be a mineral extraction operation relating to the production facility immediately to the vest of the site is a series of active and times and to the south of the site is an area of primarily undeveloped land.