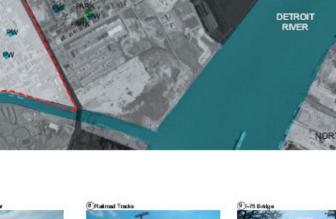

## C3 Delray West

# 1 West End Street

② Truck cargo

③Open field

INDUSTRIAL

C3

DELRAY

WEST

## DELRAY WEST C3 - POTENTIAL PLAZA SITE

DETROIT RIVER INTERNATIONAL CROSSING

Location: South of Rail Way Road, West of West End Street, East of Dearborn Street, City of Detroit

Plaza Size: Approximately 206.31 acres

This area contains primarily single family detached houses on small residential total. There are vacant residential total transparent between the houses. This area also is comprised of missel uses consisting of small neighborhood commer did business. There are also several phaces of worship in the ories. There is an active rail line that forms the northern edge of the potential site.