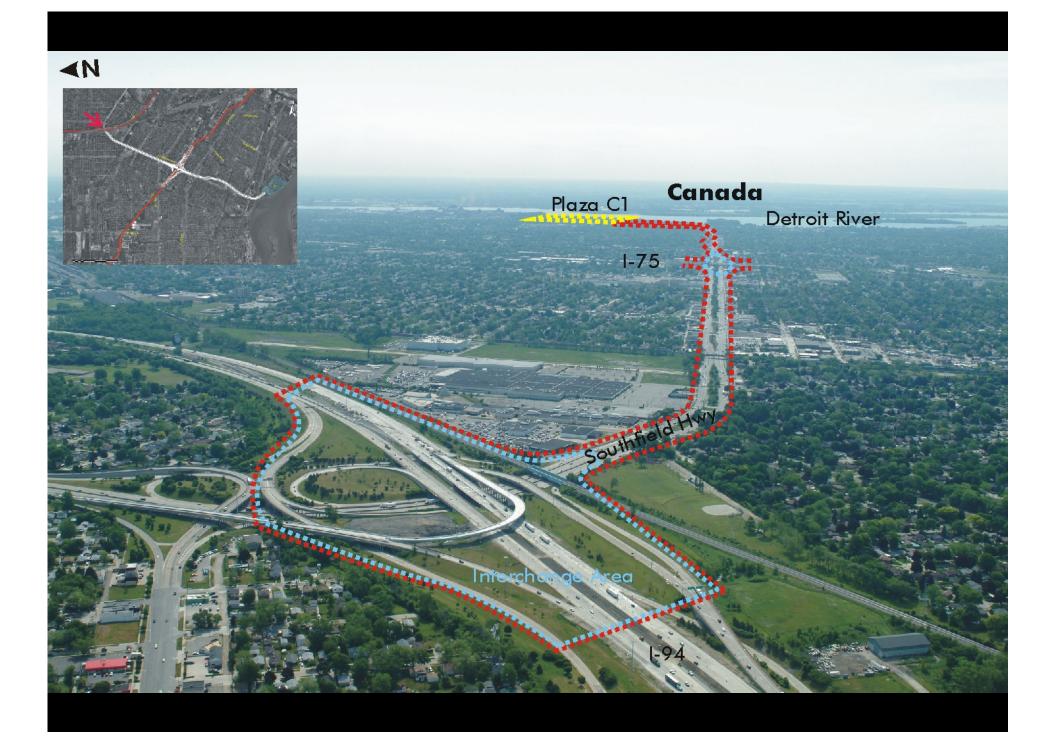

## C1 Southfield: I-94 to Plaza

(3) Church on Jefferson Avenue

(4) industrial area

(5) industrial area

(B)Mining site

SCHOOL

(7) Industrial site

## (8) Railroad tracks

C1 US STEEL

SOUTH

INDUSTRIAL

NORTH

DETROIT RIVER

## US STEEL SOUTH C1- POTENTIAL PLAZA SITE

DETROIT RIVER INTERNATIONAL CROSSING

Location: East side of Jefferson Avenue, City of Ecors e

Plaza Size: Approximately 112 acres

This site is part of the existing and operating U.S.Steel This are is part of the visuality aim operating US Sent compiles. Bis each property the fronts on the Ostmic River. The subject sits is active in what appears to be a mineral extraction operation relating to the production facility immediately to the vest of the site is a series of active and times and to the south of the site is an area of primarily undeveloped land.