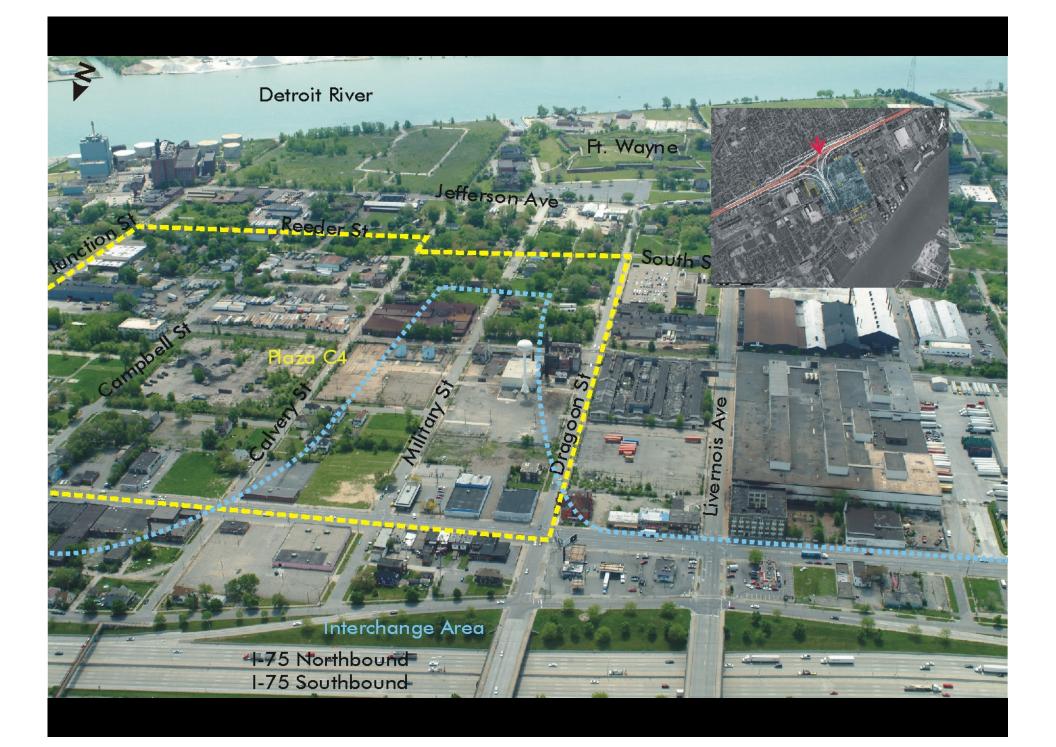

## C4 Delray East

(3) Valcant Land

NORTH

INDUSTRIAL

DELRAY

WEST

DELRAY

EAST

## DELRAY EAST C4 - POTENTIAL PLAZA SITE

DETROIT RIVER INTERNATIONAL CROSSING

Location: South of Plat Way Road, West of Junction Street, East of Livernois Avenue, North of West Jeffer-son Avenue, City of Detroit

Plaza Size: Approximately 83.76 acres

This are a contains a limited number of single family de-This areas contents a limited number of single hardy de-lacted houses on small residential bids. The site con-bains several standards baildings and outdoor storage areas. There are several small vocant residential los scattered throughout this areas. Cubborr storage along with vacant buildings and lead border his also on the information of the potential place at least on the household of the potential place at le.