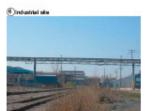

## C2 Schaefer: I-94 South to Plaza

# 1 Pailroad tracks

(4) industrial site

(5) Vacant industrial building

## (7) Piverfront industrial site

INDUSTRIAL

## ®Detroit Edison

UTILITY

NORTH

DETROIT RIVER

PARK

## US STEEL NORTH

C2 - POTENTIAL PLAZA SITE

DETROIT RIVER INTERNATIONAL CROSSING

Location: East side of Marton Avenue; City of Ecorse

Plaza Size: Approximately 110 acres

This site is part of the existing and operating US Steel complex and is immediately north of the plant complex. Its east property line fronts on the Detroit River. The as was properly in the order of a bandoned in-dustrial buildings. However, a portion of the site that force on the river contains a marina and several best stips. The west side of the site is bordened by rail and undeveloped land. To the north of the site is a park and