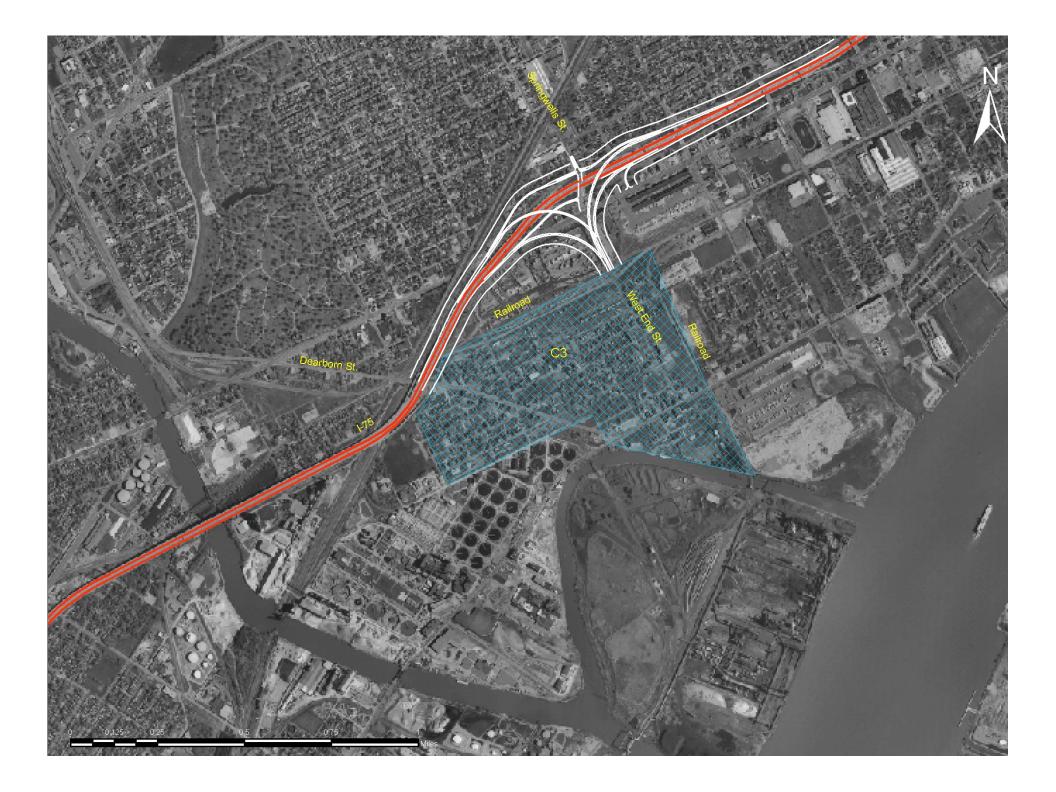

## DELRAY WEST C3 - POTENTIAL PLAZA SITE

DETROIT RIVER INTERNATIONAL CROSSING

Location: South of Rail Way Road, West of West End Street, East of Dearborn Street, City of Detroit

Plaza Size: Approximately 206.31 acres

This area contains primarily single family detached houses on small residential total. There are vacant residential total transparent between the houses. This area also is comprised of missel uses consisting of small neighborhood commer did business. There are also several phaces of worship in the ories. There is an active rail line that forms the northern edge of the potential site.