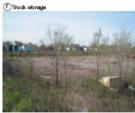

## US STEEL NORTH

C2 - POTENTIAL PLAZA SITE

DETROIT RIVER INTERNATIONAL CROSSING

Location: East side of Marton Avenue; City of Ecorse

Plaza Size: Approximately 110 acres

This site is part of the existing and operating US Steel complex and is immediately north of the plant complex. Its east property line fronts on the Detroit River. The as was properly in the order of a bandoned in-dustrial buildings. However, a portion of the site that force on the river contains a marina and several best stips. The west side of the site is bordened by rail and undeveloped land. To the north of the site is a park and