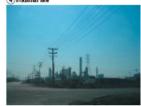

## C1 Southfield: I-94 to Plaza

(3) Church on Jefferson Avenue

(4) industrial area

(5) industrial area

(B)Mining site

SCHOOL

(7) Industrial site

## (8) Railroad tracks

C1 US STEEL

SOUTH

INDUSTRIAL

NORTH

DETROIT RIVER

## US STEEL SOUTH C1- POTENTIAL PLAZA SITE

DETROIT RIVER INTERNATIONAL CROSSING

Location: East side of Jefferson Avenue, City of Ecors e

Plaza Size: Approximately 112 acres

This site is part of the existing and operating U.S.Steel This are is part of the visuality aim operating US Sent compiles. Bis each property the fronts on the Ostmic River. The subject sits is active in what appears to be a mineral extraction operation relating to the production facility immediately to the vest of the site is a series of active and times and to the south of the site is an area of primarily undeveloped land.