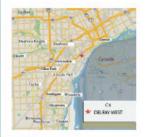

## C3 Delray West

# 1 West End Street

② Truck cargo

③Open field

INDUSTRIAL

C3

DELRAY

WEST

## DELRAY WEST C3 - POTENTIAL PLAZA SITE

DETROIT RIVER INTERNATIONAL CROSSING

Location: South of Rail Way Road, West of West End Street, East of Dearborn Street, City of Detroit

Plaza Size: Approximately 206.31 acres

This area contains primarily single family detached houses on small residential total. There are vacant residential total transparent between the houses. This area also is comprised of missel uses consisting of small neighborhood commer did business. There are also several phaces of worship in the ories. There is an active rail line that forms the northern edge of the potential site.