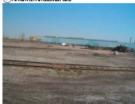

## C2 Schaefer: I-94 South to Plaza

# 1 Pailroad tracks

(4) industrial site

(5) Vacant industrial building

## (7) Piverfront industrial site

INDUSTRIAL

## ®Detroit Edison

UTILITY

NORTH

DETROIT RIVER

PARK

## US STEEL NORTH

C2 - POTENTIAL PLAZA SITE

DETROIT RIVER INTERNATIONAL CROSSING

Location: East side of Marton Avenue; City of Ecorse

Plaza Size: Approximately 110 acres

This site is part of the existing and operating US Steel complex and is immediately north of the plant complex. Its east property line fronts on the Detroit River. The as was properly in the order of a bandoned in-dustrial buildings. However, a portion of the site that force on the river contains a marina and several best stips. The west side of the site is bordened by rail and undeveloped land. To the north of the site is a park and