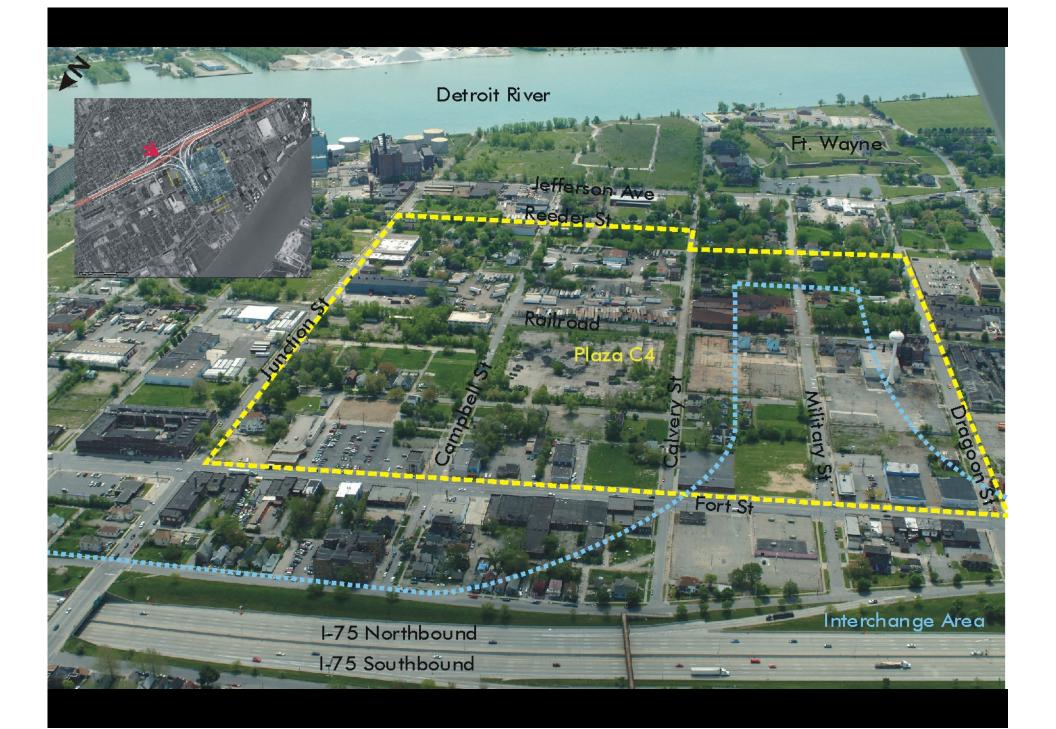

## C4 Delray East

(3) Valcant Land

NORTH

INDUSTRIAL

DELRAY

WEST

DELRAY

EAST

## DELRAY EAST C4 - POTENTIAL PLAZA SITE

DETROIT RIVER INTERNATIONAL CROSSING

Location: South of Plat Way Road, West of Junction Street, East of Livernois Avenue, North of West Jeffer-son Avenue, City of Detroit

Plaza Size: Approximately 83.76 acres

This are a contains a limited number of single family de-This areas contents a limited number of single hardy de-lacted houses on small residential bids. The site con-bains several standards baildings and outdoor storage areas. There are several small vocant residential los scattered throughout this areas. Cubborr storage along with vacant buildings and lead border his also on the information of the potential place at least on the household of the potential place at le.