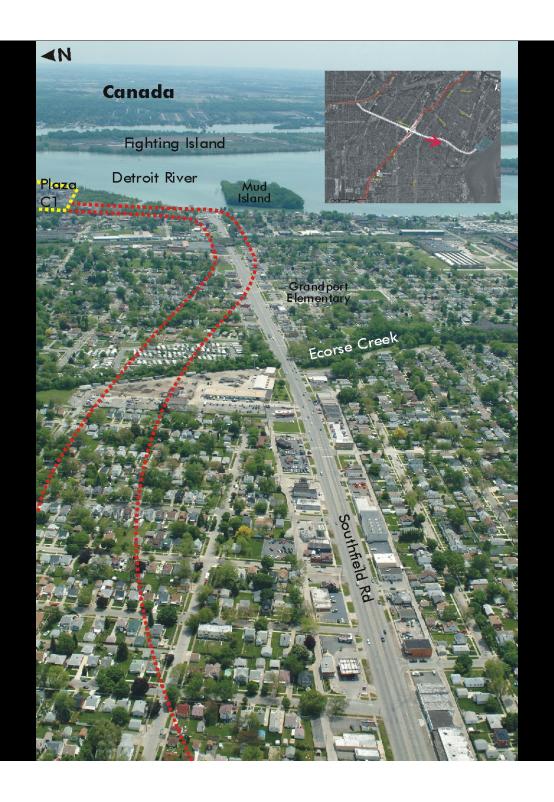

## C1 Southfield: I-94 to Plaza

(3) Church on Jefferson Avenue

(4) industrial area

(5) industrial area

(B)Mining site

SCHOOL

(7) Industrial site

## (8) Railroad tracks

C1 US STEEL

SOUTH

INDUSTRIAL

NORTH

DETROIT RIVER

## US STEEL SOUTH C1- POTENTIAL PLAZA SITE

DETROIT RIVER INTERNATIONAL CROSSING

Location: East side of Jefferson Avenue, City of Ecors e

Plaza Size: Approximately 112 acres

This site is part of the existing and operating U.S.Steel This are is part of the visuality aim operating US Sent compiles. Bis each property the fronts on the Ostmic River. The subject sits is active in what appears to be a mineral extraction operation relating to the production facility immediately to the vest of the site is a series of active and times and to the south of the site is an area of primarily undeveloped land.