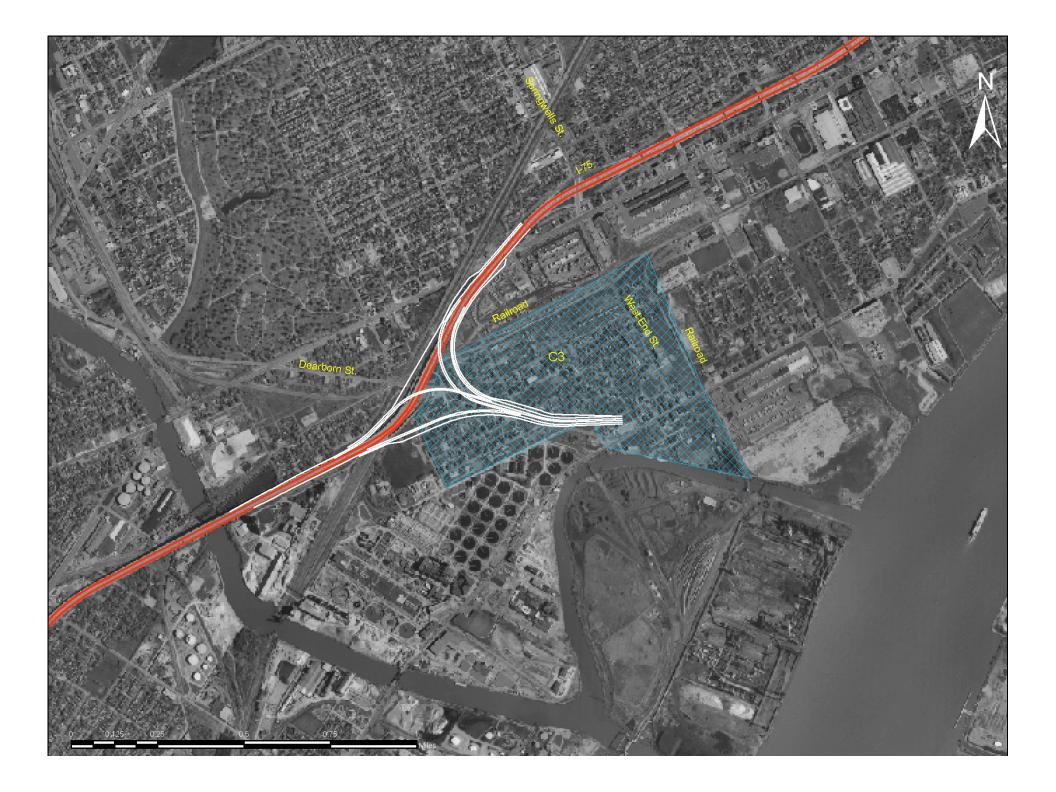

## DELRAY WEST C3 - POTENTIAL PLAZA SITE

DETROIT RIVER INTERNATIONAL CROSSING

Location: South of Rail Way Road, West of West End Street, East of Dearborn Street, City of Detroit

Plaza Size: Approximately 206.31 acres

This area contains primarily single family detached houses on small residential total. There are vacant residential total transparent between the houses. This area also is comprised of missel uses consisting of small neighborhood commer did business. There are also several phaces of worship in the ories. There is an active rail line that forms the northern edge of the potential site.