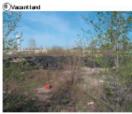

## US STEEL SOUTH C1- POTENTIAL PLAZA SITE

DETROIT RIVER INTERNATIONAL CROSSING

Location: East side of Jefferson Avenue, City of Ecors e

Plaza Size: Approximately 112 acres

This site is part of the existing and operating U.S.Steel This are is part of the visuality aim operating US Sent compiles. Bis each property the fronts on the Ostmic River. The subject sits is active in what appears to be a mineral extraction operation relating to the production facility immediately to the vest of the site is a series of active and times and to the south of the site is an area of primarily undeveloped land.