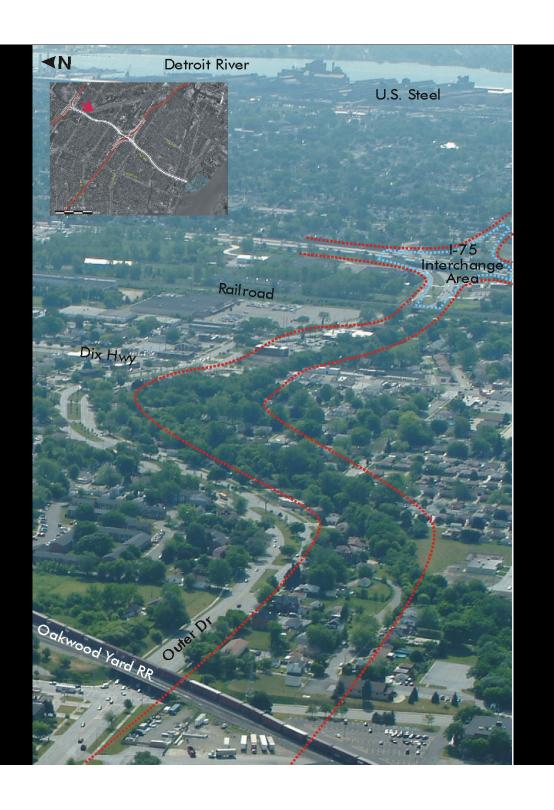

## The Detroit River International Crossing Study

## C1 Southfield: I-94 to Plaza

(3) Church on Jefferson Avenue

(4) industrial area

(5) industrial area

(B)Mining site

SCHOOL

(7) Industrial site

## (8) Railroad tracks

C1 US STEEL

SOUTH

INDUSTRIAL

NORTH

DETROIT RIVER

## US STEEL SOUTH C1- POTENTIAL PLAZA SITE

DETROIT RIVER INTERNATIONAL CROSSING

Location: East side of Jefferson Avenue, City of Ecors e

Plaza Size: Approximately 112 acres

This site is part of the existing and operating U.S.Steel This are is part of the visuality aim operating US Sent compiles. Bis each property the fronts on the Ostmic River. The subject sits is active in what appears to be a mineral extraction operation relating to the production facility immediately to the vest of the site is a series of active and times and to the south of the site is an area of primarily undeveloped land.