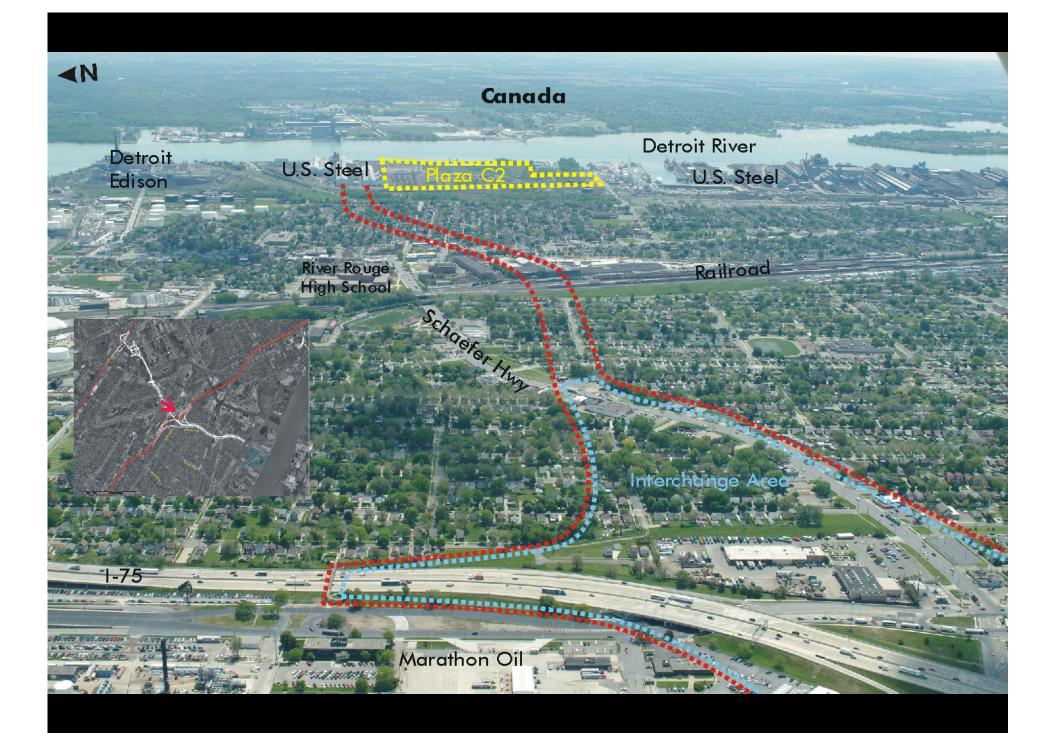

mes and to the south of the site is an area of primarily undeveloped land.





| LEGE | :ND                |      |                  |
|------|--------------------|------|------------------|
| В    | Gante              | P    | Parks            |
| FA   | Federal            | SEN  | Senior Services  |
| L    | Laundromet         | AA   | Avoidance Area   |
| M    | Museum             | СТИН | CityHall         |
| PW   | Places of Worship  | HMLS | Homeless Shelter |
| SHOP | Shopping           | MED  | Medical Fadily   |
| TPP  | Third Party Places | PS   | Police Station   |
| CEM  | Cemetery           | 80   | School           |
| FS   | Fire Stations      | OA   | OpportunityArea  |
| LB   | Library            |      | 0.000            |





## C2 Schaefer: I-94 South to Plaza











# 1 Pailroad tracks







(4) industrial site



(5) Vacant industrial building





## (7) Piverfront industrial site



INDUSTRIAL

## ®Detroit Edison

UTILITY





NORTH

DETROIT RIVER

PARK

## US STEEL NORTH

C2 - POTENTIAL PLAZA SITE

DETROIT RIVER INTERNATIONAL CROSSING

Location: East side of Marton Avenue; City of Ecorse

Plaza Size: Approximately 110 acres

This site is part of the existing and operating US Steel complex and is immediately north of the plant complex. Its east property line fronts on the Detroit River. The as was properly in the order of a bandoned in-dustrial buildings. However, a portion of the site that force on the river contains a marina and several best stips. The west side of the site is bordened by rail and undeveloped land. To the north of the site i