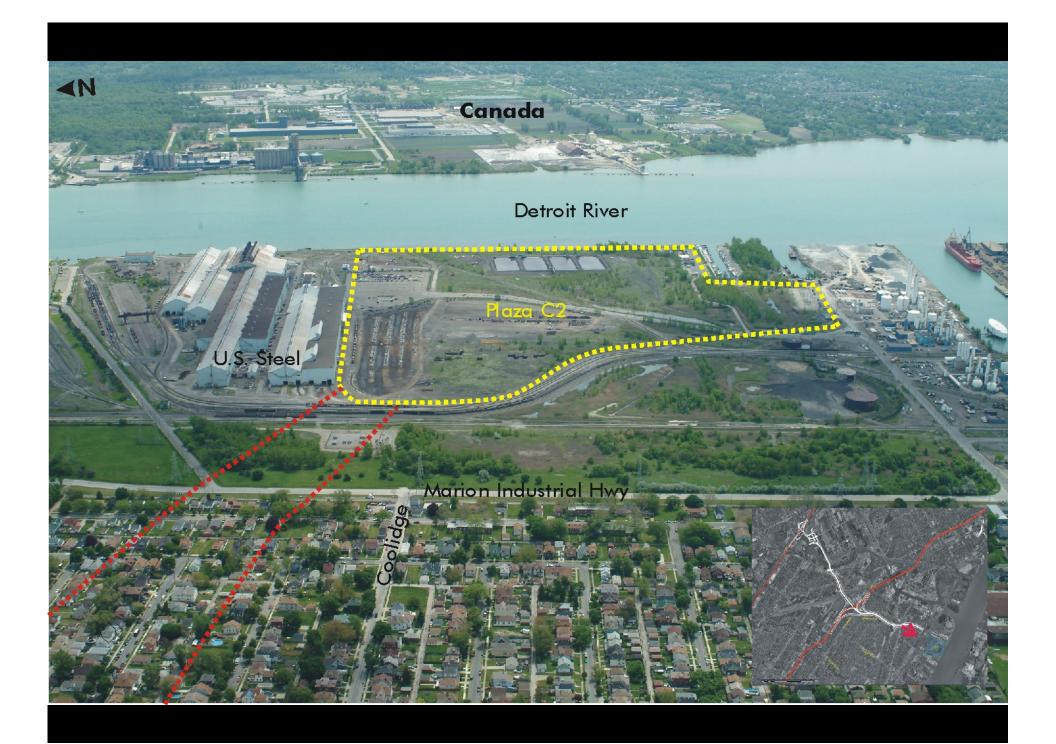

## US STEEL NORTH

C2 - POTENTIAL PLAZA SITE

DETROIT RIVER INTERNATIONAL CROSSING

Location: East side of Marton Avenue; City of Ecorse

Plaza Size: Approximately 110 acres

This site is part of the existing and operating US Steel complex and is immediately north of the plant complex. Its east property line fronts on the Detroit River. The as was properly in the order of a bandoned in-dustrial buildings. However, a portion of the site that force on the river contains a marina and several best stips. The west side of the site is bordened by rail and undeveloped land. To the north of the site is a park and