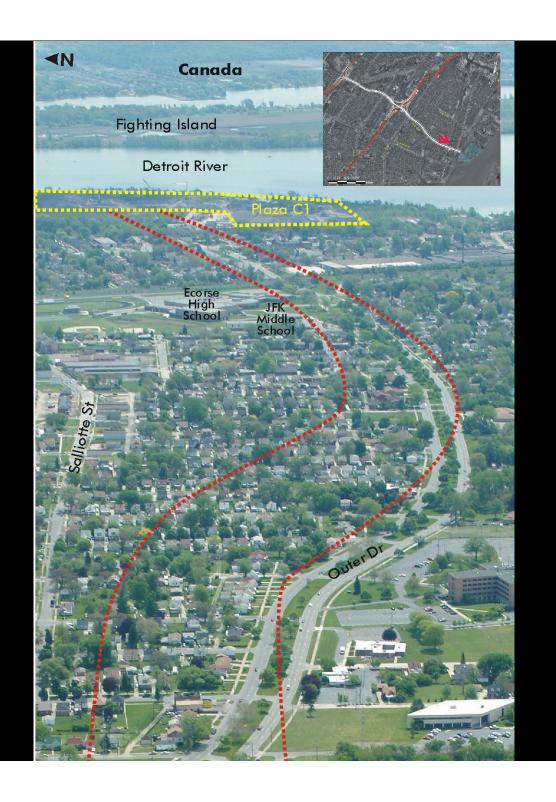

## C1 Southfield: I-94 to Plaza

(3) Church on Jefferson Avenue

(4) industrial area

(5) industrial area

(B)Mining site

SCHOOL

(7) Industrial site

## (8) Railroad tracks

C1 US STEEL

SOUTH

INDUSTRIAL

NORTH

DETROIT RIVER

## US STEEL SOUTH C1- POTENTIAL PLAZA SITE

DETROIT RIVER INTERNATIONAL CROSSING

Location: East side of Jefferson Avenue, City of Ecors e

Plaza Size: Approximately 112 acres

This site is part of the existing and operating U.S.Steel This are is part of the visuality aim operating US Sent compiles. Bis each property the fronts on the Ostmic River. The subject sits is active in what appears to be a mineral extraction operation relating to the production facility immediately to the vest of the site is a series of active and times and to the south of the site is an area of primarily undeveloped land.