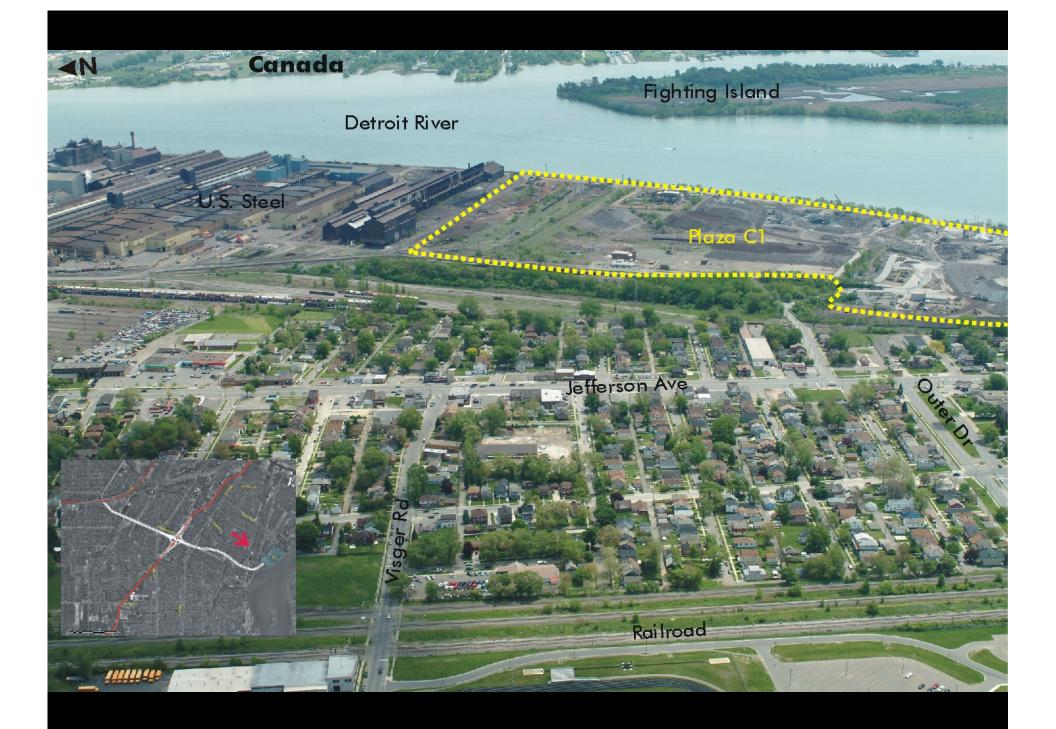

## C1 Southfield: I-94 to Plaza

(3) Church on Jefferson Avenue

(4) industrial area

(5) industrial area

(B)Mining site

SCHOOL

(7) Industrial site

## (8) Railroad tracks

C1 US STEEL

SOUTH

INDUSTRIAL

NORTH

DETROIT RIVER

## US STEEL SOUTH C1- POTENTIAL PLAZA SITE

DETROIT RIVER INTERNATIONAL CROSSING

Location: East side of Jefferson Avenue, City of Ecors e

Plaza Size: Approximately 112 acres

This site is part of the existing and operating U.S.Steel This are is part of the visuality aim operating US Sent compiles. Bis each property the fronts on the Ostmic River. The subject sits is active in what appears to be a mineral extraction operation relating to the production facility immediately to the vest of the site is a series of active and times and to the south of the site is an area of primarily undeveloped land.