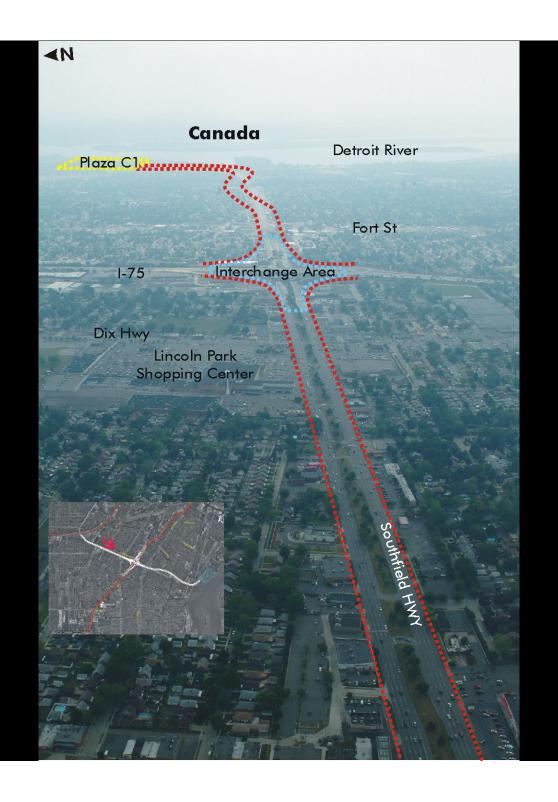

## C1 Southfield: I-94 to Plaza

(3) Church on Jefferson Avenue

(4) industrial area

(5) industrial area

(B)Mining site

SCHOOL

(7) Industrial site

## (8) Railroad tracks

C1 US STEEL

SOUTH

INDUSTRIAL

NORTH

DETROIT RIVER

## US STEEL SOUTH C1- POTENTIAL PLAZA SITE

DETROIT RIVER INTERNATIONAL CROSSING

Location: East side of Jefferson Avenue, City of Ecors e

Plaza Size: Approximately 112 acres

This site is part of the existing and operating U.S.Steel This are is part of the visuality aim operating US Sent compiles. Bis each property the fronts on the Ostmic River. The subject sits is active in what appears to be a mineral extraction operation relating to the production facility immediately to the vest of the site is a series of active and times and to the south of the site is an area of primarily undeveloped land.