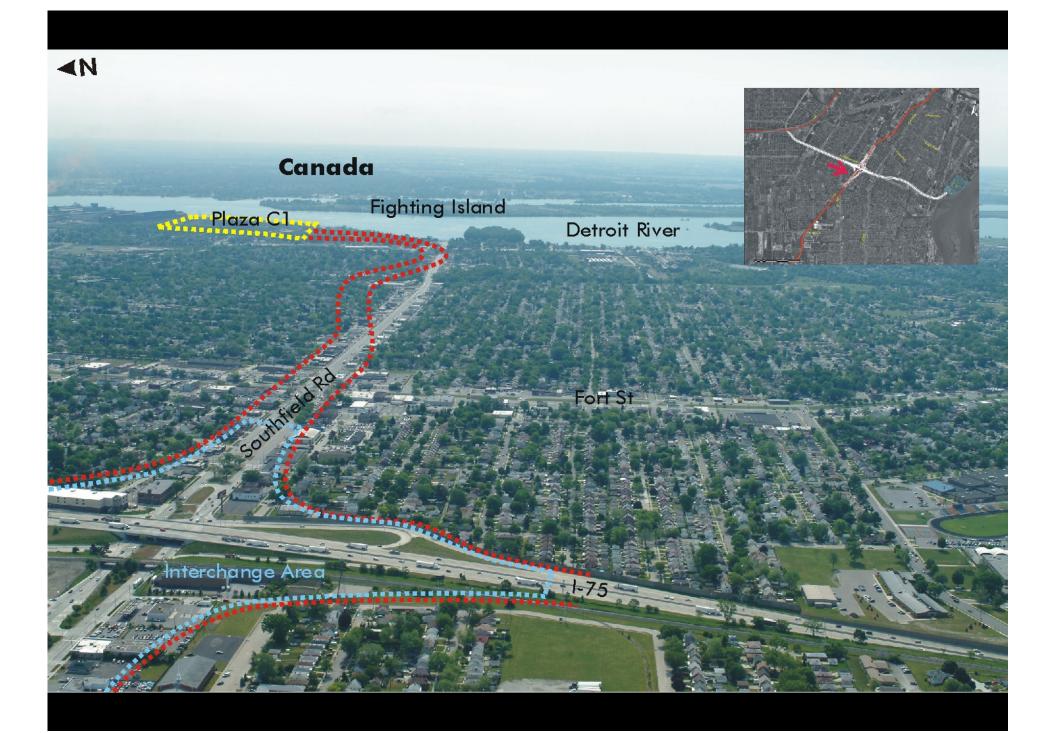

## C1 Southfield: I-94 to Plaza

(3) Church on Jefferson Avenue

(4) industrial area

(5) industrial area

(B)Mining site

SCHOOL

(7) Industrial site

## (8) Railroad tracks

C1 US STEEL

SOUTH

INDUSTRIAL

NORTH

DETROIT RIVER

## US STEEL SOUTH C1- POTENTIAL PLAZA SITE

DETROIT RIVER INTERNATIONAL CROSSING

Location: East side of Jefferson Avenue, City of Ecors e

Plaza Size: Approximately 112 acres

This site is part of the existing and operating U.S.Steel This are is part of the visuality aim operating US Sent compiles. Bis each property the fronts on the Ostmic River. The subject sits is active in what appears to be a mineral extraction operation relating to the production facility immediately to the vest of the site is a series of active and times and to the south of the site is an area of primarily undeveloped land.