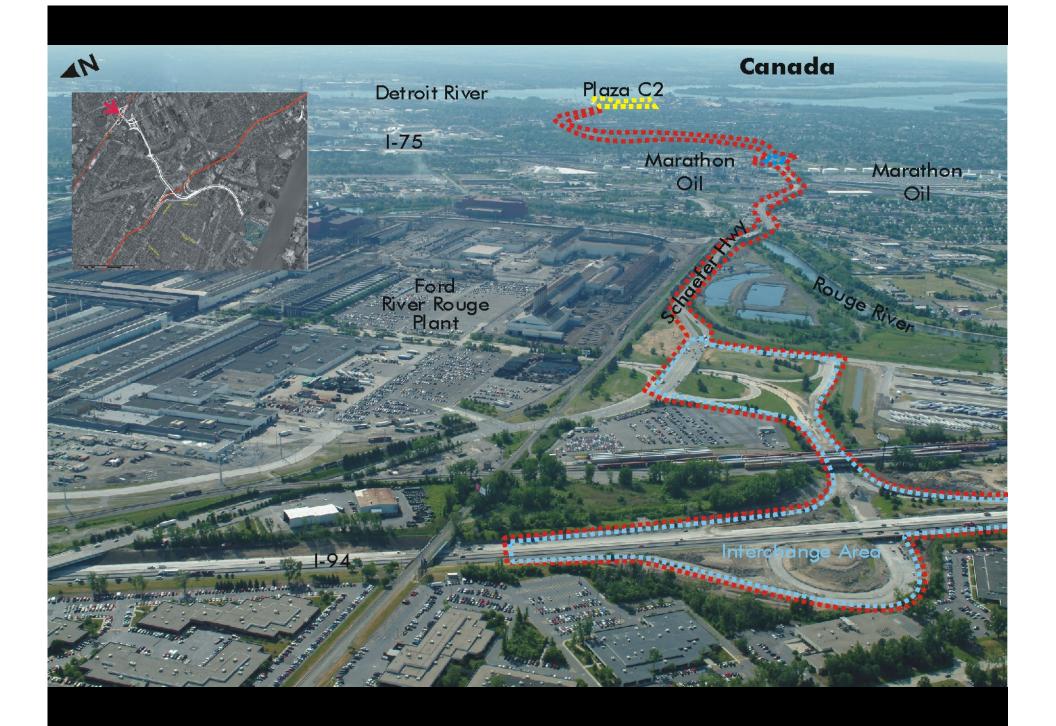

site is a park and





| LEGEN | ND .               |      |                  |
|-------|--------------------|------|------------------|
| В     | Ganic              | P    | Parks            |
| FA    | Federal            | SEN  | Senior Services  |
| L     | Laundromet         | AA   | Avoidance Area   |
| M     | Museum             | СТУН | CityHall         |
| PW    | Places of Worship  | HMLS | Homeless Shelter |
| SHOP  | Shopping           | MED  | Medical Fadily   |
| TPP   | Third Party Places | PS   | Police Station   |
| CEM   | Centery            | 8C   | School           |
| FS    | Fire Stations      | OA   | OpportunityArea  |
| LIB   | Library            |      |                  |

THE CORRADINO GROUP





PARK



INDUSTRIAL







## C2 Schaefer: I-94 North to Plaza











# 1 Pailroad tracks







(4) industrial site



(5) Vacant industrial building





## (7) Piverfront industrial site



INDUSTRIAL

## ®Detroit Edison

UTILITY





NORTH

DETROIT RIVER

PARK

## US STEEL NORTH

C2 - POTENTIAL PLAZA SITE

DETROIT RIVER INTERNATIONAL CROSSING

Location: East side of Marton Avenue; City of Ecorse

Plaza Size: Approximately 110 acres

This site is part of the existing and operating US Steel complex and is immediately north of the plant complex. Its east property line fronts on the Detroit River. The as was properly in the order of a bandoned in-dustrial buildings. However, a portion of the site that force on the river contains a marina and several best stips. The west side of the site is bordened by rail and undeveloped land. To the north of the si