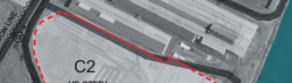

## C2 Schaefer: I-94 South to Plaza

## US STEEL NORTH

C2 - POTENTIAL PLAZA SITE

DETROIT RIVER INTERNATIONAL CROSSING

Location: East side of Marton Avenue; City of Ecorse

Plaza Size: Approximately 110 acres

This site is part of the existing and operating US Steel complex and is immediately north of the plant complex. Its east property line fronts on the Detroit River. The as was properly in the order of a bandoned in-dustrial buildings. However, a portion of the site that force on the river contains a marina and several best stips. The west side of the site is bordened by rail and undeveloped land. To the north of the site is a park and

## C2 Schaefer: I-94 North to Plaza